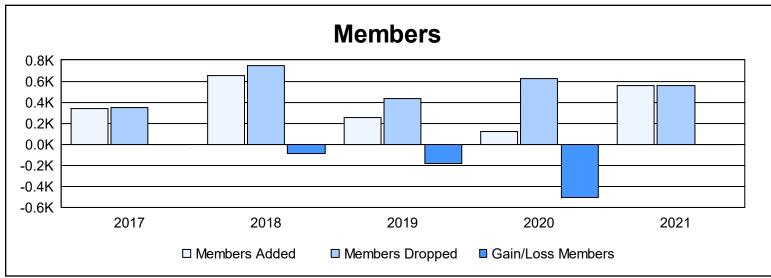

District 391 As of June 2021 Cumulative

| Year      | New<br>Clubs | Dropped<br>Clubs | Gain/<br>Loss<br>Clubs | New<br>Members | Charter<br>Members | Reinstate<br>Members | Transfer<br>Members | Total<br>Member<br>Added | Total<br>Members<br>Dropped | Gain/<br>Loss<br>Members |
|-----------|--------------|------------------|------------------------|----------------|--------------------|----------------------|---------------------|--------------------------|-----------------------------|--------------------------|
| 2016-2017 | 5            | 2                | 3                      | 173            | 161                | 0                    | 8                   | 342                      | 346                         | -4                       |
| 2017-2018 | 2            | 4                | -2                     | 429            | 209                | 7                    | 8                   | 653                      | 745                         | -92                      |
| 2018-2019 | 2            | 7                | -5                     | 73             | 129                | 44                   | 5                   | 251                      | 431                         | -180                     |
| 2019-2020 | 0            | 0                | 0                      | 31             | 46                 | 25                   | 14                  | 116                      | 620                         | -504                     |
| 2020-2021 | 0            | 1                | -1                     | 230            | 192                | 123                  | 12                  | 557                      | 562                         | -5                       |
| Average   | 2            | 3                | -1                     | 187            | 147                | 40                   | 9                   | 384                      | 541                         | -157                     |