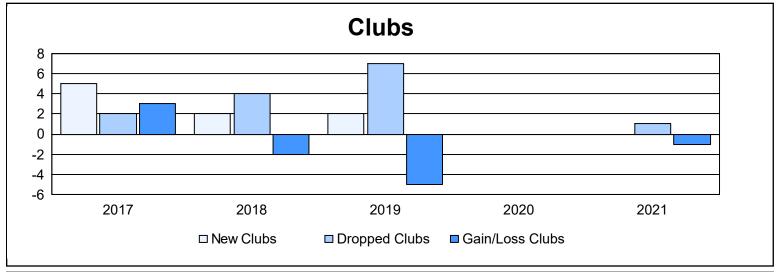

District 391 As of June 2021 Cumulative

| Year      | New<br>Clubs | Dropped<br>Clubs | Gain/<br>Loss<br>Clubs | New<br>Members | Charter<br>Members | Reinstate<br>Members | Transfer<br>Members | Total<br>Member<br>Added | Total<br>Members<br>Dropped | Gain/<br>Loss<br>Members |
|-----------|--------------|------------------|------------------------|----------------|--------------------|----------------------|---------------------|--------------------------|-----------------------------|--------------------------|
| 2016-2017 | 5            | 2                | 3                      | 173            | 161                | 0                    | 8                   | 342                      | 346                         | -4                       |
| 2017-2018 | 2            | 4                | -2                     | 429            | 209                | 7                    | 8                   | 653                      | 745                         | -92                      |
| 2018-2019 | 2            | 7                | -5                     | 73             | 129                | 44                   | 5                   | 251                      | 431                         | -180                     |
| 2019-2020 | 0            | 0                | 0                      | 31             | 46                 | 25                   | 14                  | 116                      | 620                         | -504                     |
| 2020-2021 | 0            | 1                | -1                     | 230            | 192                | 123                  | 12                  | 557                      | 562                         | -5                       |
| Average   | 2            | 3                | -1                     | 187            | 147                | 40                   | 9                   | 384                      | 541                         | -157                     |